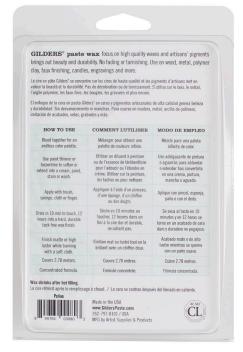

For those of you just joining us, welcome! From the very beginning, customers have appreciated the versatility of GILDERS® paste wax finishes on different materials and surfaces and the ability to apply our unique pastes using various techniques. Dry brushing provides subtle hues with no drips, splatter, or runs while mixing a few drops of thinner into our concentrated formula softens and extends our pastes into a create a cream, paint, stain, or wash. This versatility to completely change the viscosity to fit your application also rejuvenate and reconstitute GILDERS® paste wax finishes for years of shelf life with no waste. The capability to clear coat and even clear powder coat over our paste wax is another benefit that makes GILDERS® paste wax finishes unlike any other wax product. Visit our website <a href="www.GildersPaste.com">www.GildersPaste.com</a> or search on the web for more information.