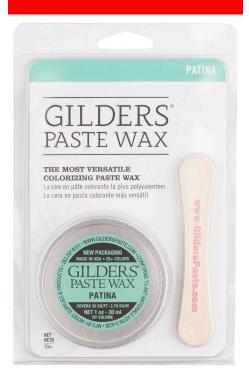

# 30ML PACKAGING UPGRADE...

- ✓ Clamshell packaging allowing each unit hung on existing Planogram
- ✓ Shrink banding each container for tamper proofing and better seal
- ✓ Transparent to show the label and color of each paste inside
- ✓ Three wooden palette paddles are included for mixing and blending
- ✓ Assembled on an insert card with large font for easy reading
- ✓ Product description and use in three languages (English, French, Spanish)

### PACKAGING SPECIFICS:

- ✓ Clam Shell packaging includes.
  - a. 1 tin of GILDERS® paste wax.
  - b. 3 Palette Paddles for mixing and blending.
  - c. Product introduction.
  - d. Basic "How to Use" instructions.
  - e. English, French, Spanish translations.
- √ 16 x 30ml size clamshell units per shipper box minimum order.
- ✓ 25+ colors are available and mix into an endless color palette.