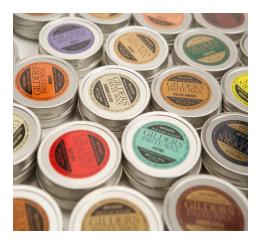

### PACKAGING SPECIFICS:

- ✓ Clam Shell packaging includes.
  - a. 1 tin of GILDERS® paste wax.
  - b. 3 Palette Paddles for mixing and blending.
  - c. Product introduction.
  - d. Basic "How to Use" instructions.
  - e. English, French, Spanish translations.
- √ 16 x 30ml size clamshell units per shipper box minimum order.
- ✓ 25+ colors are available and mix into an endless color palette.